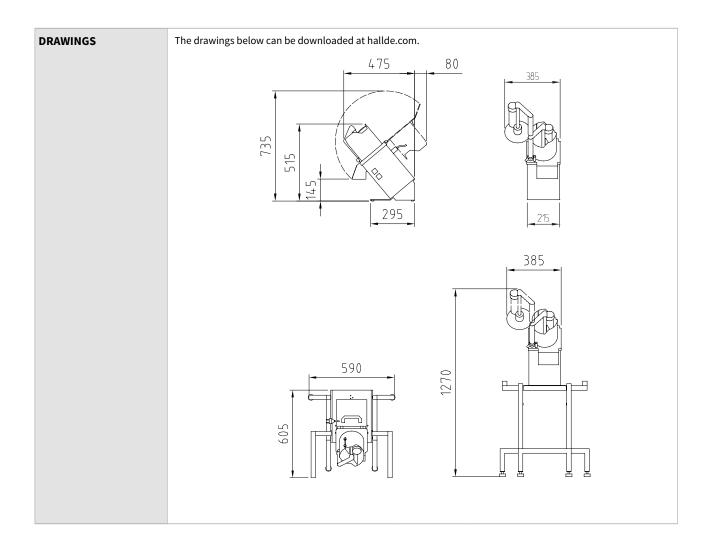

## MODEL

RG-200

## PRODUCT DESCRIPTION

Vegetable Preparation Machine, process up to 7 kg/minute.