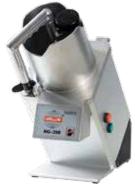

## MODEL

RG-200

## PRODUCT DESCRIPTION

Vegetable Preparation Machine, process up to 7 kg/minute.